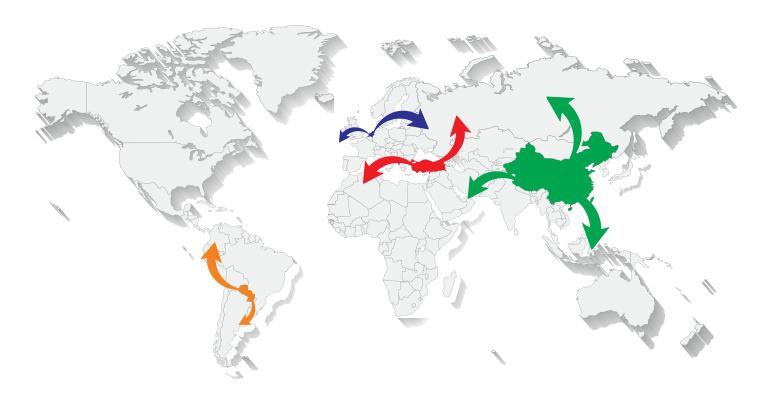

### What we do

Eksper Metal is established in Istanbul to work on international steel trading in 2014, January. It's main activity is to set-up a trustworthy bridge between the iron-steel producers in Turkey/Far East/Europe and it's customers which are mainly located in Middle East, Europe, Africa, CIS countries and South America.

Its office in China, with its expert quality control engineers, sales offices in **Latin America** and the **Western Balkans** manages its regular relations with suppliers and customers in a widespread geography.