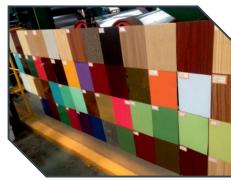

#### **Prepainted Aluminium**

Any standard colors from RAL catalogs or any samples our clients provide can be produced easily from our partner factories. Main end usages of Prepainted Aluminium coils are Sandwich Panels, Composite Panels, Roofig Sheets, Rain Gutters, Billboards, Garage Doors, Suspended Ceilings, White Goods, Doors and so on. We use special quality paints as Akzo Nobel, KCC, Nippon to supply longer life and no-fading apperance for our clients.