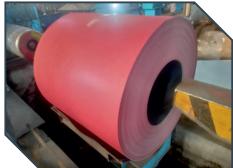

Thanks to it's expertise and experience on **Coated Flat Steel** products and wide supplier portfolio; Eksper Metal aims to provide raw materials for it's end-user customers' production with lowest costs and expected quality standards.

In accordance with it's open minded and dynamic structure, Eksper Metal will be a global player in it's field in a near future.

| <b>Prepainted Stee</b>  |                                                                                                       |
|-------------------------|-------------------------------------------------------------------------------------------------------|
| Quality                 | Commercial and Special Grades according to American (ASTM),<br>Japanese (JIS) and European (EN) Norms |
| Surface Coating Color   | RAL colors or according to the sample                                                                 |
| Back-Side Coating Color | Primer as light grey, white or any other RAL color                                                    |
| Type of Coating Process | Double side painted or one side painted and back is primer                                            |
| Type of Substrate       | Hot Dipped Galvanized, Galvalume/Aluzinc or Cold Rolled                                               |
| Thickness               | 0.12 mm - 2.00 mm                                                                                     |
| Width                   | 30mm - 1500 mm                                                                                        |
| Coil Weight             | 2,5-9 Tons                                                                                            |
| Inner Diameter          | 508mm or 610mm                                                                                        |
| Zinc/Aluzinc Coating    | Z50-Z275G, AZ40-AZ180                                                                                 |
| Painting                | Top: 15 to 25 um (5 um + 12-20 um) Back: 7 +/- 2 um or Both Side Color Painting                       |
| Color Painting Types    | PE, SMP, HDP, PVDF                                                                                    |
| Surface Treatments      | Protective Filmed or not, Embossing, Printed or Wrinkled Surfaces                                     |
| Forms                   | Coils, Strips, Sheets (cut-to-length), Corrugated, Trapezoid, Metal Tiles                             |

Prepainted steel sheet consists of a steel core, a metal coating, a primer and a top coat.

With Galvanized and Galvalume (Aluzinc) as the substrate, after surface pre-treatment, paint coating, baking and cooling, an organic protective film is formed on the steel substrate. It has strong durability, corrosion resistance, decoration and formability.