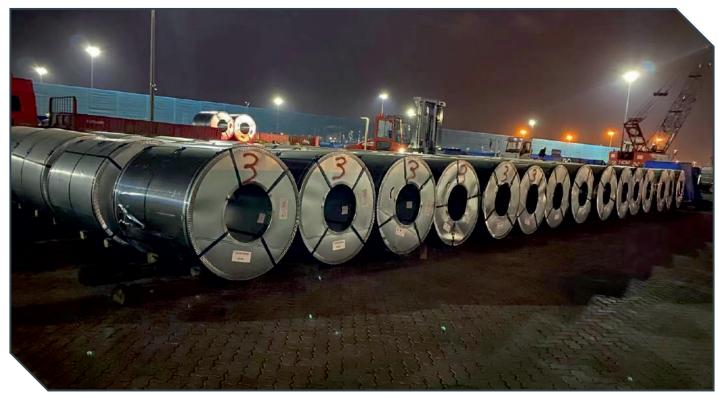

Galvanized Steel features excellent forming properties, paintability, weldability, and is suitable for fabrication by forming, pressing and bending.

Typical applications for Galvanized Coil and Sheet products include exterior building products, ductwork, HVAC products, flashing, electrical boxes and other electrical products, roofing, doors, sashes, automotive parts, appliances, commercial and residential steel framing, truss plates, metal building purlins, and any other products requiring a corrosion resistant material.

Our main suppliers for Prepainted Steel are Turkey, China, India, Vietnam and Korea.

| Aluzinc (Galval    | ume) Steel                                                                                            |
|--------------------|-------------------------------------------------------------------------------------------------------|
| Quality            | Commercial and Special Grades according to American (ASTM),<br>Japanese (JIS) and European (EN) Norms |
| Grades             | DX51-DX56, G350-G550 etc.                                                                             |
| Thickness          | 0.12 – 2.00 mm                                                                                        |
| Coil Weight        | 1,5 – 9 Tons                                                                                          |
| Aluzinc Coating    | AZ50-AZ180G                                                                                           |
| Surface Types      | Minimum Spangle, Regular Spangle                                                                      |
| Surface Treatments | Oiled or Non-Oiled, WithAntifinger or Without Antifinger Print,<br>Colored Antifinger Print           |
| Package            | Export standard package                                                                               |
| Width              | 20mm - 1250mm                                                                                         |
| Inner Diameter     | 508mm or 610mm                                                                                        |