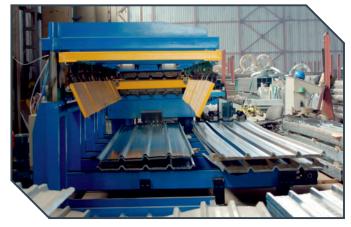

### **Metal Sheet Processing Machinery**

We supply any kind of metal sheet processing machinery from China and Turkey to our clients with our quality control service and guarantee.

| <b>Galvanized Ste</b> | el                                                                                                    |
|-----------------------|-------------------------------------------------------------------------------------------------------|
| Quality               | Commercial and Special Grades according to American (ASTM),<br>Japanese (JIS) and European (EN) Norms |
| Grades                | DX51-DX56, S250-S550, Gr. 33 - Gr.80, G350-G550                                                       |
| Package               | Export standard package                                                                               |
| Thickness             | 0.125 mm - 6.00mm                                                                                     |
| Width                 | 20mm - 1500mm                                                                                         |
| Coil Weight           | 500kg to 3 tons for Slit Coils, 3 – 25 Tons for Wide Coils                                            |
| Inner Diameter        | 508mm or 610mm                                                                                        |
| Zinc Coating          | Z50-Z600G                                                                                             |
| Surface Types         | Zero Spangle, Minimum Spangle, Regular Spangle                                                        |
| Surface Treatments    | Oiled or Non-Oiled                                                                                    |
| Forms                 | Coils, Strips, Sheets (cut-to-length), Corrugated, Trapezoid                                          |